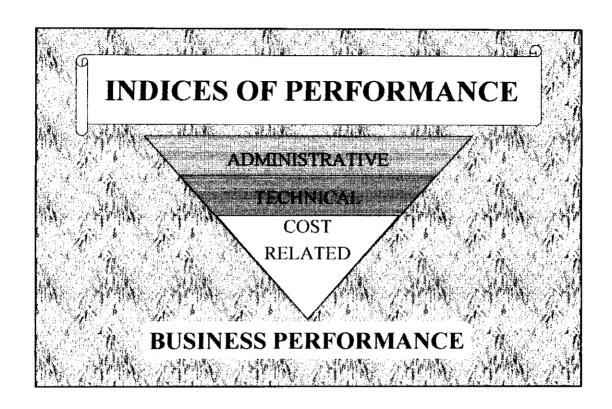

ALITY
EXCELLENT ENVIRONMENT HEALTH
SUCCESS IN THE BUSINESS







|                        | mill A   | mill B    |  |
|------------------------|----------|-----------|--|
| DAILY CAPACITY (ton)   | 2000     | 2000 💃    |  |
| EFFICIENCY             | 90%      | 80%       |  |
| DAILY PRODUCTION (ton) | 1800     | 1600      |  |
| YEAR PRODUCTION (ton)  | 655 000  | 565 000 🥻 |  |
| VARIABLE COST / ton    | 200 US\$ | 200 US\$  |  |
| FOB NET PRICE          | 550 US\$ | 550 US\$  |  |
| SALES MARGIN           | 350      | 350       |  |

|                           | mill A    | mill B |
|---------------------------|-----------|--------|
| TOTAL FIXED COST (M US\$) | 80        | 80     |
| FIXED COST / ton          | 122       | 142    |
| DIFF FAVORING mill A      | 20 US\$ / | ton    |



#### **CASE STUDY #2** 600 000 ton/year WASHER DRUM PERFORMANCE mill A mill B **OUTLET CONSISTENCY** 11% 14% COD CONCENTRATION (PPM) 1500 1500 COD LOSSES (kg/ton) 9.2 12.1 900 ton DIFF ACTIVE CHLORINE / YEAR

#### **CASE STUDY #3**

#### WOOD CHIPPERS / SCREENING PERFORMANCE

mill A mill B

SAWDUST DISCARDED 0.8% 1.5% SAWDUST / YEAR 9,600 18,000

DIFF IN SAWDUST 8,400 ton
DIFF IN EQUIVALENT PULP 4,200 ton







#### MANAGEMENT TEAM

IS TO ACT

MONEY IS NOT A GIFT PROYIDED BY THE TOP MANAGEMENT TO BUY A NEW TOY'





MONEY IS SPENT TO HAVE A RETURN

BUSINESS SUCCESS DEPEND ON THE

GOOD HUCK





# Custo do REFUGO da fabricação do papel











## Cústo: do Refugo na Produção Vendável

170 US\$ x 50 toneladas refugos/dia

8.500 US \$ / 250 t produtos vendáveis/dia

34 US \$ / tonelada