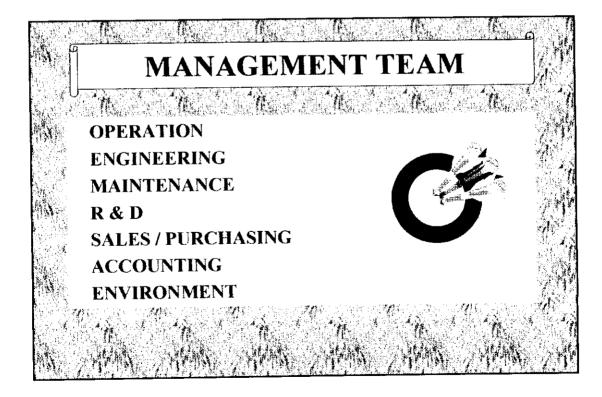

#### MANAGEMENT TEAM

IS TO ACT

MONEY IS NOT A GIFT PROYIDED BY THE TOP MANAGEMENT TO BUY A NEW TOY'

MONEY IS SPENT TO HAVE A RETURN

BUSINESS SUCCESS DEPEND ON THE

GOOD HUCK